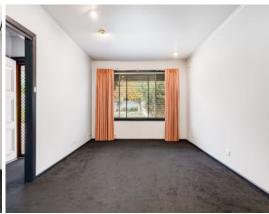

The home boasts three bedrooms, including a generous master all with built -in-robes and ceiling fans. The open plan kitchen /meals area looks out over the backyard and features a breakfast bar and a free standing oven/cook top. The home also includes a huge lounge the home is serviced by reverse cycle split systems and gas heating that keeps the family comfortable year-round.