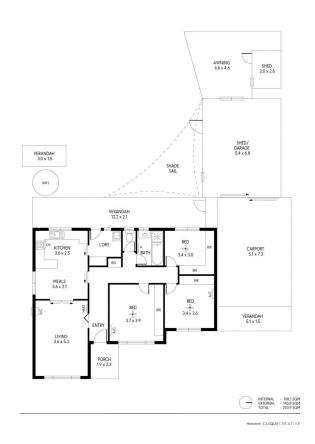

The home boasts three bedrooms, including a generous master all with built -in-robes and ceiling fans. The open plan kitchen /meals area looks out over the backyard and features a breakfast bar and a free standing oven/cook top. The home also includes a huge lounge the home is serviced by reverse cycle split systems and gas heating that keeps the family comfortable year-round.

Outside is an enclosed double carport and through access to 5.4m \* 6.8m garage/shed.

Call Kies today to arrange an inspection to suit.

RLA 249396

## **Land Size**

620 m2