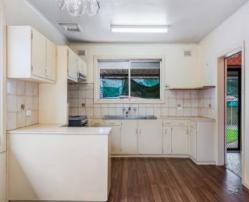

The home boasts three bedrooms, including a generous master all with built -in-robes and ceiling fans. The open plan kitchen /meals area looks out over the backyard and features a breakfast bar and a free standing oven/cook top. The home also includes a huge lounge the home is serviced by reverse cycle split systems and gas heating that keeps the family comfortable year-round.