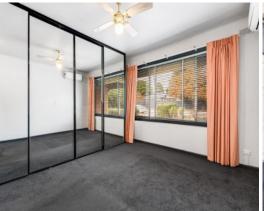

The home boasts three bedrooms, including a generous master all with built -in-robes and ceiling fans. The open plan kitchen /meals area looks out over the backyard and features a breakfast bar and a free standing oven/cook top. The home also includes a huge lounge the home is serviced by reverse cycle split systems and gas heating that keeps the family comfortable year-round.