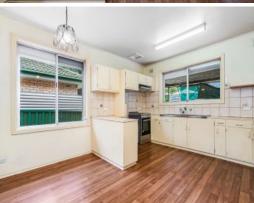

The home boasts three bedrooms, including a generous master all with built -in-robes and ceiling fans. The open plan kitchen /meals area looks out over the backyard and features a breakfast bar and a free standing oven/cook top. The home also includes a huge lounge the home is serviced by reverse cycle split systems and gas heating that keeps the family comfortable year-round.