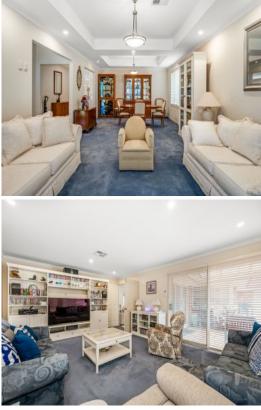

There are 3 massive living areas consisting of a formal lounge /dining area, a huge family / meals area adjacent to the kitchen. The beautiful kitchen is large and well-appointed; with dishwasher, breakfast bar and ample cupboard space. There is also a separate theatre room which could also make the perfect games room or a fifth bedroom.