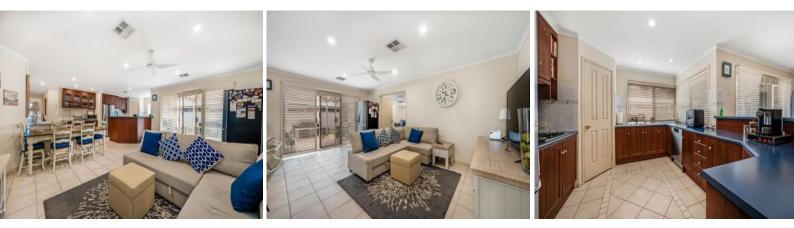

There are 3 massive living areas consisting of a formal lounge /dining area, a huge family / meals area adjacent to the kitchen. The beautiful kitchen is large and well-appointed; with dishwasher, breakfast bar and ample cupboard space. There is also a separate theatre room which could also make the perfect games room or a fifth bedroom.