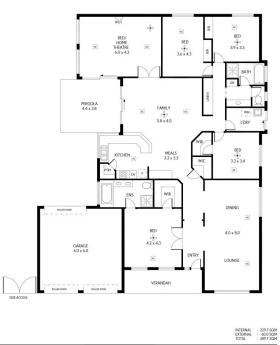

This home is immaculately maintained and presented throughout, featuring 4 bedrooms ? all are spacious, main with ensuite and walk-in-robe, built-in-robes and ceiling fans to the remaining 3 bedrooms.

There are 3 massive living areas consisting of a formal lounge /dining area, a huge family / meals area adjacent to the kitchen. The beautiful kitchen is large and well-appointed; with dishwasher, breakfast bar and ample cupboard space. There is also a separate theatre room which could also make the perfect games room or a fifth bedroom.