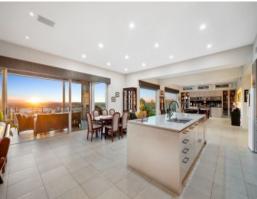

The upper level of this stunning home offers a huge open living area with a state of the art kitchen with butlers pantry, formal lounge and family/dining which accesses the upper balcony, all taking full advantage of elevated views over Gawler and well beyond. Completing the upper level is a bedroom/lounge and third toilet. The lower level boasts a further 3 bedrooms, main with ensuite, a main bathroom, laundry and a cellar. The lower level patio overlooks the in-ground salt water pool and established gardens.