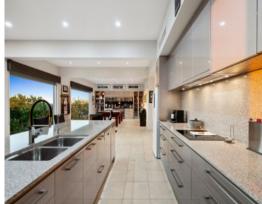

The upper level of this stunning home offers a huge open living area with a state of the art kitchen with butlers pantry, formal lounge and family/dining which accesses the upper balcony, all taking full advantage of elevated views over Gawler and well beyond. Completing the upper level is a bedroom/lounge and third toilet. The lower level boasts a further 3 bedrooms, main with ensuite, a main bathroom, laundry and a cellar. The lower level patio overlooks the in-ground salt water pool and established gardens.