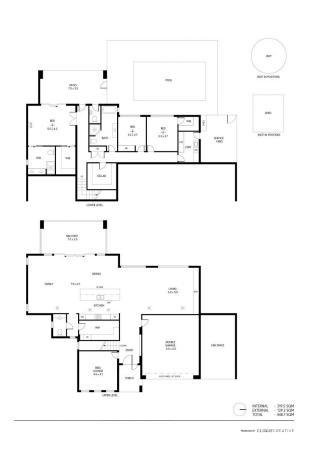

The upper level of this stunning home offers a huge open living area with a state of the art kitchen with butlers pantry, formal lounge and family/dining which accesses the upper balcony, all taking full advantage of elevated views over Gawler and well beyond. Completing the upper level is a bedroom/lounge and third toilet. The lower level boasts a further 3 bedrooms, main with ensuite, a main bathroom, laundry and a cellar. The lower level patio overlooks the in-ground salt water pool and established gardens.

## **Land Size**

1370 m2