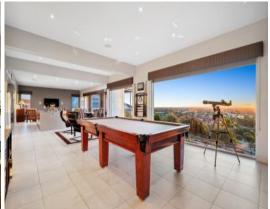

The upper level of this stunning home offers a huge open living area with a state of the art kitchen with butlers pantry, formal lounge and family/dining which accesses the upper balcony, all taking full advantage of elevated views over Gawler and well beyond. Completing the upper level is a bedroom/lounge and third toilet. The lower level boasts a further 3 bedrooms, main with ensuite, a main bathroom, laundry and a cellar. The lower level patio overlooks the in-ground salt water pool and established gardens.