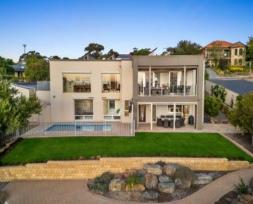

The upper level of this stunning home offers a huge open living area with a state of the art kitchen with butlers pantry, formal lounge and family/dining which accesses the upper balcony, all taking full advantage of elevated views over Gawler and well beyond. Completing the upper level is a bedroom/lounge and third toilet. The lower level boasts a further 3 bedrooms, main with ensuite, a main bathroom, laundry and a cellar. The lower level patio overlooks the in-ground salt water pool and established gardens.