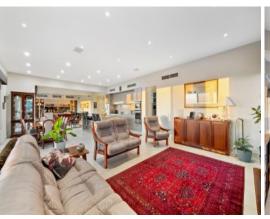

The upper level of this stunning home offers a huge open living area with a state of the art kitchen with butlers pantry, formal lounge and family/dining which accesses the upper balcony, all taking full advantage of elevated views over Gawler and well beyond. Completing the upper level is a bedroom/lounge and third toilet. The lower level boasts a further 3 bedrooms, main with ensuite, a main bathroom, laundry and a cellar. The lower level patio overlooks the in-ground salt water pool and established gardens.