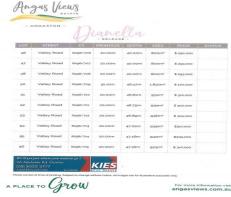

This exciting estate comprises of 65 allotments, with lot sizes ranging from 540m2 to 1822m2, with a wide variety of frontages to provide maximum flexibility for building plans.

The fouth and final stage of this development, "Dianella", has just released 7 allotments, from 800m2 to a huge 1822m2 allotment. Ready to build with titles and settlement available in January 2024. Enjoy becoming part of a great community.

## **Land Size**

800 m2