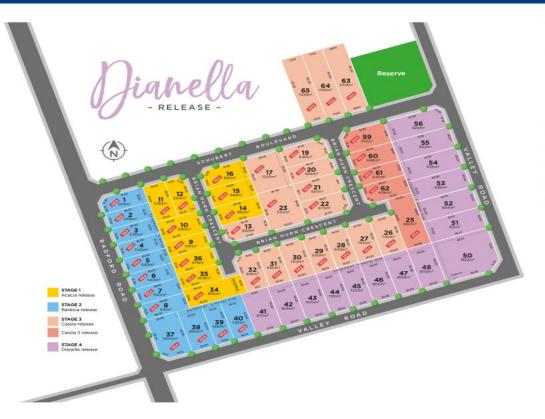

This exciting estate comprises of 65 allotments, with lot sizes ranging from 540m2 to 1822m2, with a wide variety of frontages to provide maximum flexibility for building plans.

The fouth and final stage of this development, "Dianella", has just released 7 allotments, from 800m2 to a huge 1822m2 allotment. Ready to build with titles and settlement available in January 2024. Enjoy becoming part of a great community.