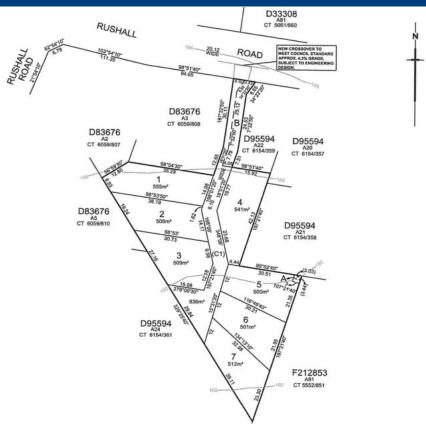

## **Build your Dream Home!**

\$200,000

Set tucked away on a private no-through road, this final land release offers you a choice from 7 prime allotments ranging in size from 500m2 to 555m2 and are all priced at \$200,000. These allotments will be fully serviced with power, water, common-effluent and are conveniently located in the lovely township of Lyndoch, close to Gawler and all of its amenities.

There are only seven available so be quick, works are about to commence with titles and completion by the end of this year, don't miss out! Call Kies today 08 85233 777

Disclaimer: Every care has been taken to verify the correctness of all details used in this advertisement. However, no warranty or representative is given or made as to the correctness of information supplied and neither the owners nor their agent can accept responsibility for error or omissions. Interested persons should seek their own enquiries. RLA 249396