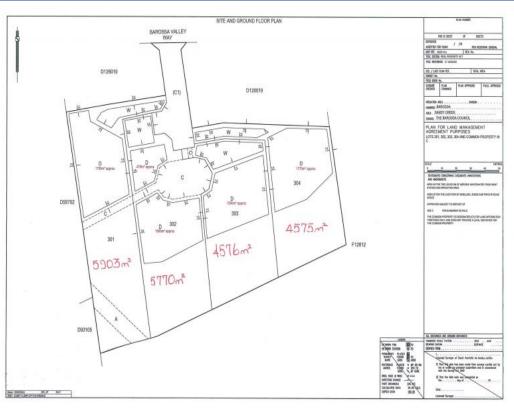

## Dreaming of the Country Lifestyle

\$379,950

Look no further ? 4 allotments all over an Acre, only 8 Minutes from Gawler!!

Finding large parcels of land is becoming hard to come by within the Barossa Valley, and with these 4 allotments all over an acre in size situated between Gawler, Lyndoch and Sandy Creek, you are treated to a rural outlook, in a convenient location, close to local schools, and convenience stores, and only a few minutes from cafes, restaurants and more.