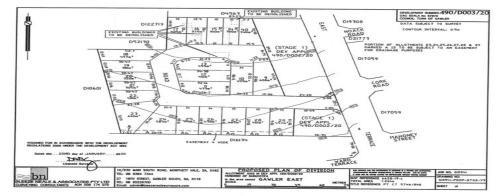

## **Kies Real Estate**

enquiries@kies.com.au 08 8523 3777 3A Adelaide Road, Gawler 5118

East Terrace Views! \$192,445

Build your dream home in this stunning new development, comprising of only 30 exclusive allotments. Boasting views over Dead Man's Pass only minutes from Gawler's Main Street and all of its amenities, this is a rare and exciting opportunity for the lucky new residents. The second stage has just been released with 22 allotments, from 300-660m2 Ready to build and enjoy becoming part of a great community! Gas, power and water available be quick to secure the perfect location to build your dream home, call Kies Real Estate today 08 85233 777.