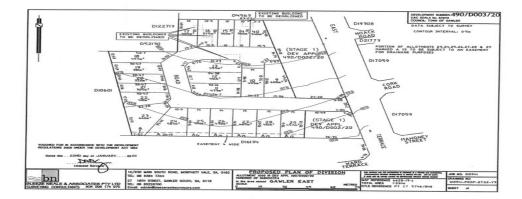

#### **East Terrace Views!**

\$230,945

Build your dream home in this stunning new development, comprising of only 30 exclusive allotments. Boasting views over Dead Man's Pass only minutes from Gawler's Main Street and all of its amenities, this is a rare and exciting opportunity for the lucky new residents. The second stage has just been released with 22 allotments, from 300-660m2 Ready to build and enjoy becoming part of a great community! Gas, power and water available be quick to secure the perfect location to build your dream home, call Kies Real Estate today 08 85233 777.

# **Land Size**

461 m2