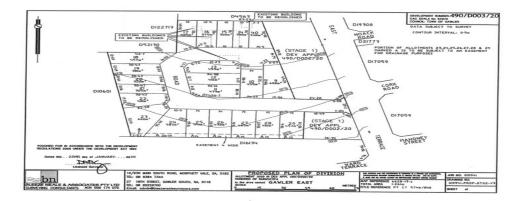

#### **East Terrace Views!**

\$252,945

Build your dream home in this stunning new development, comprising of only 30 exclusive allotments. Boasting views over Dead Man's Pass only minutes from Gawler's Main Street and all of its amenities, this is a rare and exciting opportunity for the lucky new residents. The second stage has just been released with 22 allotments, from 300-660m2 Ready to build and enjoy becoming part of a great community! Gas, power and water available be quick to secure the perfect location to build your dream home, call Kies Real Estate today 08 85233 777.

# **Land Size**

660 m2