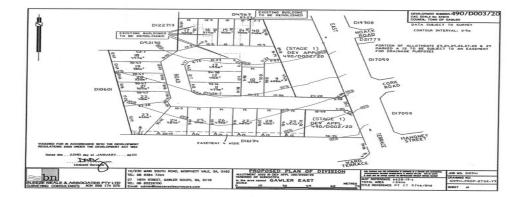

## **East Terrace Views!**

\$203,445

Build your dream home in this stunning new development, comprising of only 30 exclusive allotments. Boasting views over Dead Man's Pass only minutes from Gawler's Main Street and all of its amenities, this is a rare and exciting opportunity for the lucky new residents. The second stage has just been released with 22 allotments, from 300-660m2 Ready to build and enjoy becoming part of a great community! Gas, power and water available be quick to secure the perfect location to build your dream home, call Kies Real Estate today 08 85233 777.

# **Land Size**

381 m2