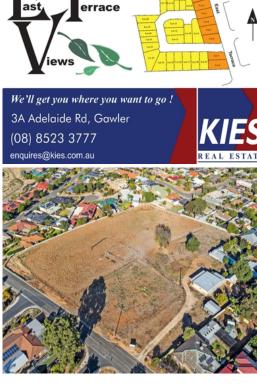

## **East Terrace Views!**

\$225,445

Build your dream home in this stunning new development, comprising of only 30 exclusive allotments. Boasting views over Dead Man's Pass only minutes from Gawler's Main Street and all of its amenities, this is a rare and exciting opportunity for the lucky new residents. The second stage has just been released with 22 allotments, from 300-660m2 Ready to build and enjoy becoming part of a great community! Gas, power and water available be quick to secure the perfect location to build your dream home, call Kies Real Estate today 08 85233 777.

#### **Kies Real Estate**

enquiries@kies.com.au 08 8523 3777 3A Adelaide Road, Gawler 5118