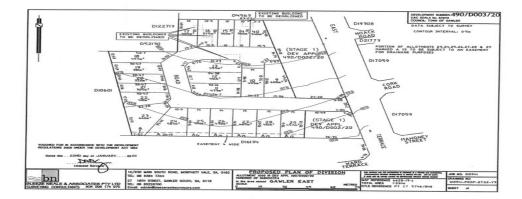

## **East Terrace Views!**

\$225,445

Build your dream home in this stunning new development, comprising of only 30 exclusive allotments. Boasting views over Dead Man's Pass only minutes from Gawler's Main Street and all of its amenities, this is a rare and exciting opportunity for the lucky new residents. The second stage has just been released with 22 allotments, from 300-660m2 Ready to build and enjoy becoming part of a great community! Gas, power and water available be quick to secure the perfect location to build your dream home, call Kies Real Estate today 08 85233 777.

# **Land Size**

457 m2