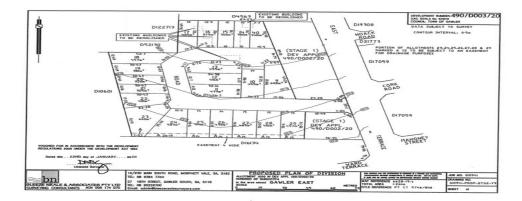

#### **East Terrace Views!**

\$252,945

Build your dream home in this stunning new development, comprising of only 30 exclusive allotments. Boasting views over Dead Man's Pass only minutes from Gawler's Main Street and all of its amenities, this is a rare and exciting opportunity for the lucky new residents. The second stage has just been released with 22 allotments, from 300-660m2 Ready to build and enjoy becoming part of a great community! Gas, power and water available be quick to secure the perfect location to build your dream home, call Kies Real Estate today 08 85233 777.

# **Land Size**

583 m2