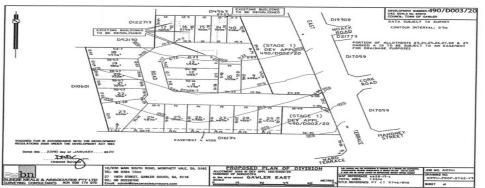

## **Kies Real Estate**

enquiries@kies.com.au 08 8523 3777 3A Adelaide Road, Gawler 5118

East Terrace Views! \$208,945

Build your dream home in this stunning new development, comprising of only 30 exclusive allotments. Boasting views over Dead Man's Pass only minutes from Gawler's Main Street and all of its amenities, this is a rare and exciting opportunity for the lucky new residents. The second stage has just been released with 22 allotments, from 300-660m2 Ready to build and enjoy becoming part of a great community! Gas, power and water available be quick to secure the perfect location to build your dream home, call Kies Real Estate today 08 85233 777.