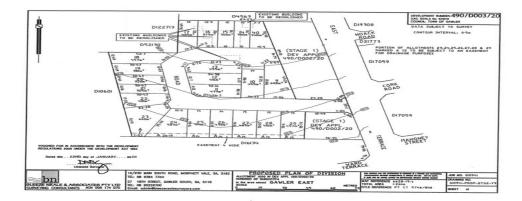

## **East Terrace Views!**

\$219,945

Build your dream home in this stunning new development, comprising of only 30 exclusive allotments. Boasting views over Dead Man's Pass only minutes from Gawler's Main Street and all of its amenities, this is a rare and exciting opportunity for the lucky new residents. The second stage has just been released with 22 allotments, from 300-660m2 Ready to build and enjoy becoming part of a great community! Gas, power and water available be quick to secure the perfect location to build your dream home, call Kies Real Estate today 08 85233 777.

# **Land Size**

433 m2