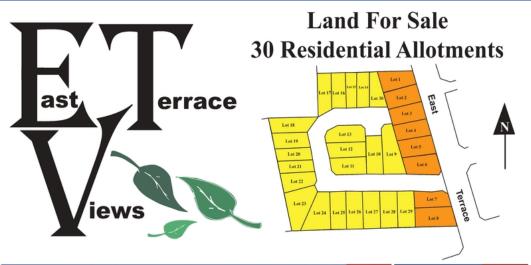

### **East Terrace Views!**

\$219,945

Build your dream home in this stunning new development, comprising of only 30 exclusive allotments. Boasting views over Dead Man's Pass only minutes from Gawler's Main Street and all of its amenities, this is a rare and exciting opportunity for the lucky new residents. The second stage has just been released with 22 allotments, from 300-660m2 Ready to build and enjoy becoming part of a great community! Gas, power and water available be quick to secure the perfect location to build your dream home, call Kies Real Estate today 08 85233 777.