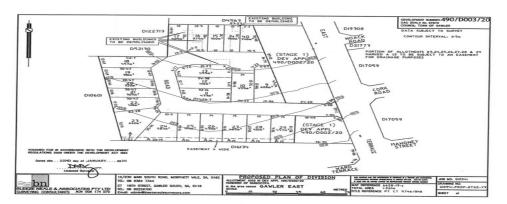

# East Terrace Views! \$175,000

Build your dream home in this stunning new development, comprising of only 30 exclusive allotments. Boasting views over Dead Man's Pass only minutes from Gawler's Main Street and all of its amenities, this is a rare and exciting opportunity for the lucky new residents. The second stage has just been released with 22 allotments, from 300-660m2 Ready to build and enjoy becoming part of a great community! Gas, power and water available be quick to secure the perfect location to build your dream home, call Kies Real Estate today 08 85233 777.